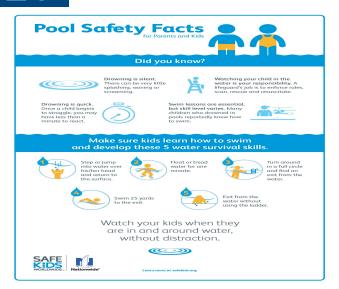

### **IMPORTANT INFORMATON!**

AT 125° F, SKIN DESTRUCTION CAN HAPPEN IN 60 SECONDS.

Data source: Journal of the America Medical Association

| SUN                 | MON                      | TUE                         | WED                   | THU                   | FRI                                                    | SAT                            |
|---------------------|--------------------------|-----------------------------|-----------------------|-----------------------|--------------------------------------------------------|--------------------------------|
|                     |                          | 01                          | 02                    | 03                    | 04                                                     | 05                             |
| D-Day               | BULK PICK UP POOL CLOSED | 08<br>Pool Hrs<br>1200-2000 | Pool Hrs<br>1200-2000 | Pool Hrs<br>1200-2000 | Pool Hrs<br>1200-2000                                  | Pool Hrs<br>1200-2000          |
| 13                  | Flag Day POOL CLOSED     | Pool Hrs<br>1200-2000       | Pool Hrs<br>1200-2000 | Pool Hrs<br>1200-2000 | Pool Hrs<br>1200-2000                                  | Juneteenth  Pool Hrs 1200-2000 |
| First Day Of Summer | BULK PICK UP POOL CLOSED | Pool Hrs<br>1200-2000       | Pool Hrs<br>1200-2000 | Pool Hrs<br>1200-2000 | Pool Hrs<br>1200-2000                                  | Pool Hrs<br>1200-2000          |
| 27                  | POOL CLOSED              | Pool Hrs<br>1200-2000       | Pool Hrs<br>1200-2000 | weather o             | ubject to change<br>r unforeseen circ<br>FH HOUSING RE | umstances**                    |